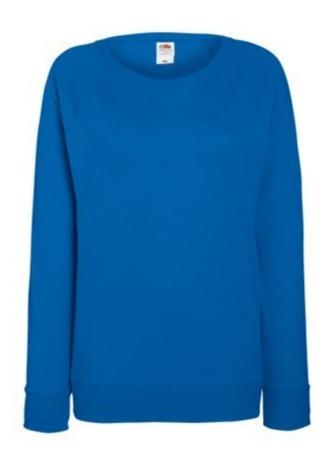

# FRUIT OF THE LOOM, LADIES RAGLAN SWEAT, WOMEN'S CLASSIC SWEATSHIRT, ROYAL BLUE, M

## **Basic informations**

Size: M

Package: 24 Length: 48.5 Width: 37.5 Height: 30 Size: M

Color: Royal blue

#### **Colors**

Fruit of the Loom, Ladies Raglan Sweat, women's classic sweatshirt, royal blue, M. Classic women's sweaters, slightly waist-high, composed of 80% cotton and 20% polyester, 240gm / m2 cotton. Sweatshirt with light collar and ruffles on sleeves and end of sweatshirt. Branding: DTG, screen printing, flex, flock